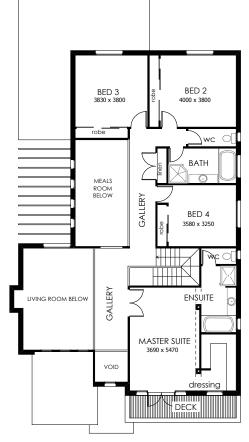

## the first floor plan

154.90 square metres

176.20 square metres 35.00 square metres

Ground Floor Area

First Floor Area Garage Floor Area

Balcony, Patio's etc

61.80 sauare metres 427.90 square metres or 46 Squares

#### design features

- formal and informal living areas
- home office or media room
- contemporary kitchen design with walk in pantry
- alfresco dining court
- first floor gallery above the living & meals
- master bedroom suite with ensuite and dressing room
- 3 secondary double bedrooms all with robes
- family bathroom and separate toilet
- guest powder room to the ground floor
- double garage with internal access