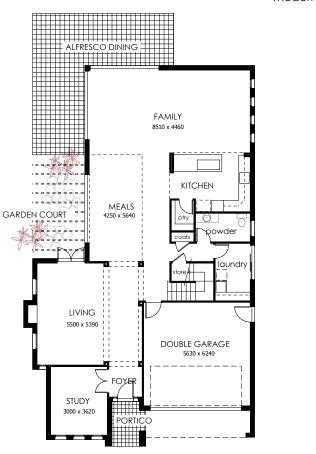

### the ground floor plan

Copyright
The Sydney Design Company Pty Limited

ABN 81 054 771 578 T: 1800 468 741

02 9383 8438

sydneydesign@bigpond.com.au www.sydneydesigncompany.com.au

#### design features

- formal and informal living areas
- home office or media room
- contemporary kitchen design with walk in pantry
- alfresco dining court
- first floor gallery above the living & meals
- master bedroom suite with ensuite and dressing room
- 3 secondary double bedrooms all with robes
- family bathroom and separate toilet
- guest powder room to the ground floor
- double garage with internal access