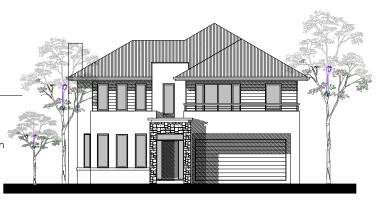

## the sydney design company

building designers

# the newport 15

The Newport 15 features flowing open planned living areas with stunning two storey high ceilings to the living room and meals.

#### design features

- formal and informal living areas
- home office or media room
- contemporary kitchen design with walk in pantry
- alfresco dining court
- first floor gallery above the living & meals
- master bedroom suite with ensuite and dressing room
- 3 secondary double bedrooms all with robes
- family bathroom and separate toilet
- guest powder room to the ground floor
- double garage with internal access



#### traditional facade



#### modern facade





### the ground floor plan

Copyright
The Sydney Design Company Pty Limited

ABN 81 054 771 578 T: 1800 468 741

02 9383 8438

sydneydesign@bigpond.com.au www.sydneydesigncompany.com.au

## the first floor plan

154.90 square metres

176.20 square metres 35.00 square metres

Ground Floor Area

First Floor Area Garage Floor Area

Balcony, Patio's etc

61.80 sauare metres 427.90 square metres or 46 Squares