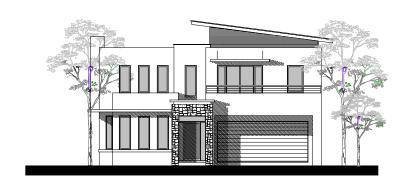

## the sydney design company

building designers

# the newport 15

The Newport 15 features flowing open planned living areas with stunning two storey high ceilings to the living room and meals.

#### design features

- formal and informal living areas
- home office or media room
- contemporary kitchen design with walk in pantry
- alfresco dining court
- first floor gallery above the living & meals
- master bedroom suite with ensuite and dressing room
- 3 secondary double bedrooms all with robes
- family bathroom and separate toilet
- guest powder room to the ground floor
- double garage with internal access



#### traditional facade



#### modern facade





### the ground floor plan

Copyright
The Sydney Design Company Pty Limited

ABN 81 054 771 578 T: 1800 468 741

02 9383 8438

sydneydesign@bigpond.com.au www.sydneydesigncompany.com.au

## the first floor plan

154.90 square metres

176.20 square metres 35.00 square metres

Ground Floor Area

First Floor Area Garage Floor Area

Balcony, Patio's etc

61.80 sauare metres 427.90 square metres or 46 Squares